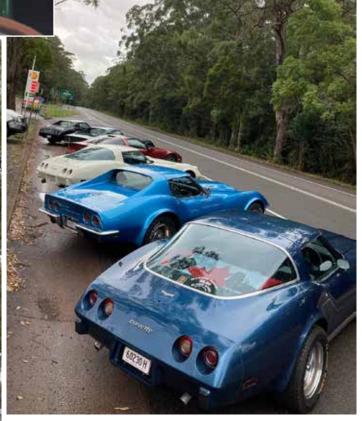

# CODGERS LATE APRIL CRUISING

On April 28th Codgers gathered for the delayed April Cruise. After a short run from the meeting spot at Bateau Bay, we pulled up at The Entrance for a coffee and the usual compulsory chat. We were pleased to be joined by Dave and Sandy just for the coffee and Nigel from Charmhaven who is hopeful he will soon be leaving the shopping trolley behind and coming along in his Vette. We were also able to welcome Mark Davies on his first trip with us in his 68 LeMans Blue C3. Hope you had a great day out Mark with many more to come.

Next we set out to drive up the coast to Caves beach along the Old Pacific Highway. Just love those long sweeping curves in the Vette! As we were parking in front of the hotel at Caves Beach we were met by Phil and Vicki Rigelsford who are in the process of restoring a vette and have been looking at the club website and who have already consulted Geoff Eaton. They agreed to join us for lunch and we trust that they enjoyed the company of like-minded enthusiasts and hopefully will join the Club soon.

Another surprise was waiting in the dining area in the form of Ed and Ree and it turned out to be quite a long lunch as it was almost 4-00pm before the group broke up and then had to head off into the rain which had stayed away all day until then.