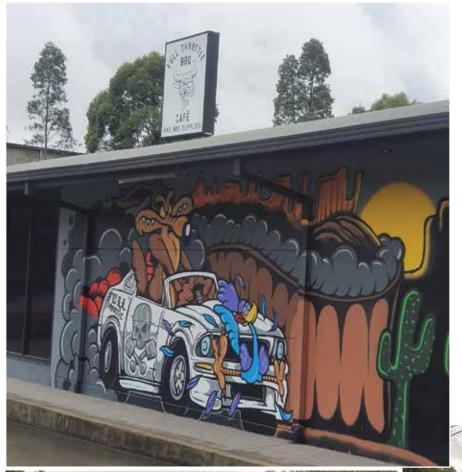

# FULL THROTTLE GARAGE RUN

#### Greetings from the north!

On a rainy May Saturday a group of crazy Vette owners decided to continue with their car run, we got wet!!

Peter Cox met the Vettes coming up from Sydney at the Wyong Twin service stations and I met the Newcastle crew at the Lions park at Eleebana. Both groups headed for a coffee and a catch up at the Freemans Waterhole Oak café. It had been a long time since we had caught up and before we knew it we were running late for our appointment at Full Throttle Garage.

We travelled from Freemans waterhole through Mulbring and Cessnock on our way to cruising through the Hunter Valley vineyards. After a quick trip down the Hunter expressway we arrived at Full Throttle for a garage tour and lunch. Mick the owner was very generous with his time and showed us around some of his cars and those of his clients. Everybody filled up on some great food and headed on their way home.

Thanks to Doug, Peter, Jean Wayne and Wilma for making the journey north and of course thanks to the Newy Vettes for coming along for the day!

See you on the next run Michael

valets

We clean, detail and sanitise ovens · grills · cooktops rangehoods · BBQs