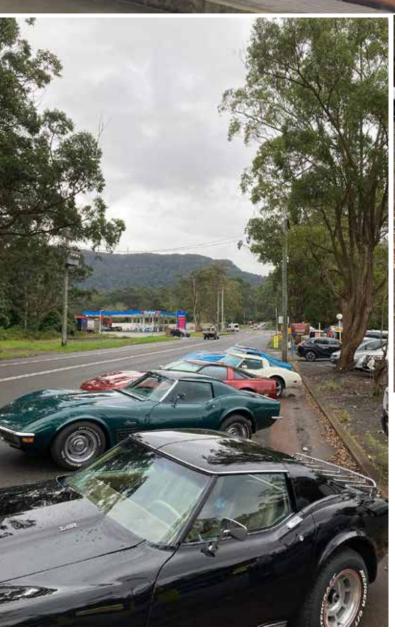

# CODGERS LATE APRIL CRUISING

On April 28th Codgers gathered for the delayed April Cruise. After a short run from the meeting spot at Bateau Bay, we pulled up at The Entrance for a coffee and the usual compulsory chat. We were pleased to be joined by Dave and Sandy just for the coffee and Nigel from Charmhaven who is hopeful he will soon be leaving the shopping trolley behind and coming along in his Vette. We were also able to welcome Mark Davies on his first trip with us in his 68 LeMans Blue C3. Hope you had a great day out Mark with many more to come.

Next we set out to drive up the coast to Caves beach along the Old Pacific Highway. Just love those long sweeping curves in the Vette! As we were parking in front of the hotel at Caves Beach we were met by Phil and Vicki Rigelsford who are in the process of restoring a vette and have been looking at the club website and who have already consulted Geoff Eaton. They agreed to join us for lunch and we trust that they enjoyed the company of like-minded enthusiasts and hopefully will join the Club soon.

Another surprise was waiting in the dining area in the form of Ed and Ree and it turned out to be quite a long lunch as it was almost 4-00pm before the group broke up and then had to head off into the rain which had stayed away all day until then.