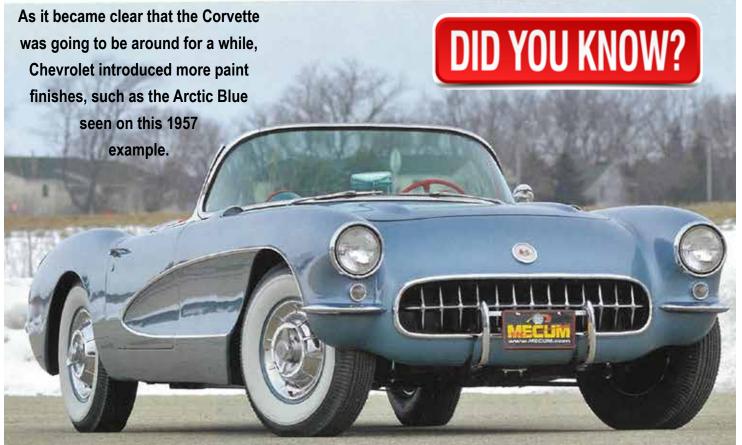

cenic drive through the country side, as we make our way to Warragamba, taking a moment to visit the Dam and then on to
Pietro's Italian Restaurant for lunch.
41 Fourteenth St, Warragamba NSW 2752

\*\*\*\*\*\*\*\*\*\*\*\*\*\*\*\*\*\*\*\*\*\*\*\*\*\*\*\*\*\*\*\*\*\*

SET MENU

6-7 COURSES

\$60 PER
PERSON

LICENSED BAR



Antipasto + Home-made Bread

Meat Balls in Napoli Sauce
Salt & Pepper Calamari
Arincini
Green Salad
Crispy Skin Pork Belly
Home-made Pasta

Please join us for a great day out & receive your Brass Monkey Badge. You will also have the chance to win a Lucky Door Prize & be the winner of the People's Choice

Annual Brass Monkey Trophy for 2022.

\*\*\*\*\*\*\*\*\*\*\*\*\*\*\*\*\*\*\*\*\*\*\*\*\*\*\*\*\*\*\*\*\*\*\*

RSVP by Friday 17th JUNE

TEXT Wayne Rowley 0400 033 080





# FULL THROTTLE GARAGE RUN

#### Greetings from the north!

On a rainy May Saturday a group of crazy Vette owners decided to continue with their car run, we got wet!!

Peter Cox met the Vettes coming up from Sydney at the Wyong Twin service stations and I met the Newcastle crew at the Lions park at Eleebana. Both groups headed for a coffee and a catch up at the Freemans Waterhole Oak café. It had been a long time since we had caught up and before we knew it we were running late for our appointment at Full Throttle Garage.

We travelled from Freemans waterhole through Mulbring and Cessnock on our way to cruising through the Hunter Valley vineyards. After a quick trip down the Hunter expressway we arrived at Full Throttle for a garage tour and lunch. Mick the owner was very generous with h